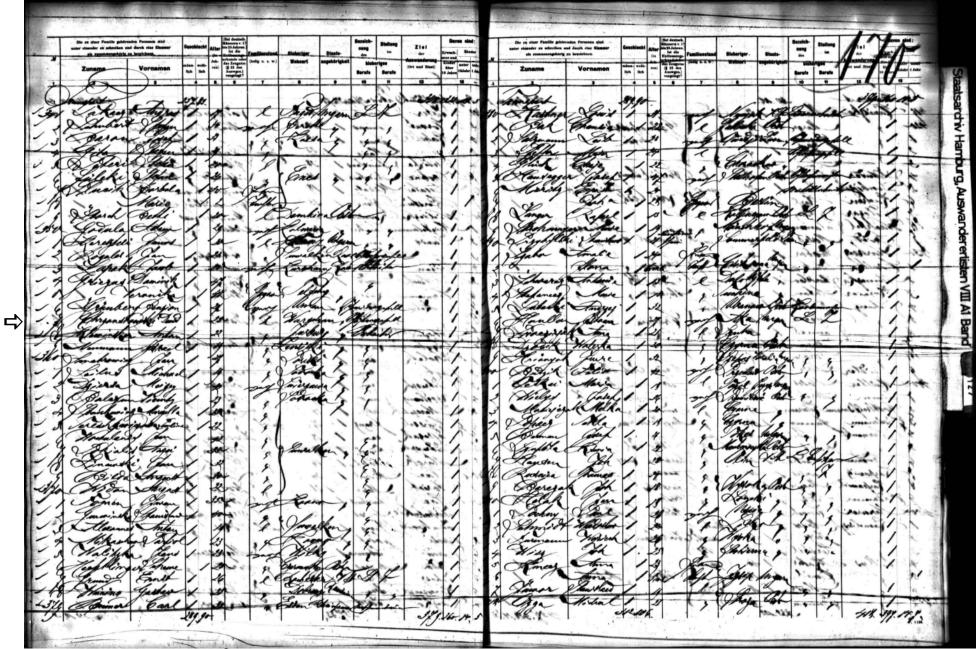

## David Chrzonstowski Patricia Manifest departed Hamburg January 25, 1902 headed to NYC

Shrgandka

25

|                         |                             | 1           | s. <i>s</i> .                          | PALING                  | IA .                         | sailing fro    | m Hamburg          | 25 for                                          | ma                                                                       | at a port in<br>1902 Ari           | riving at Port of New York                                                                                  |                                                                       | 190 2 .                                                                       | 6/                                                                                         | 1                                                                |
|-------------------------|-----------------------------|-------------|----------------------------------------|-------------------------|------------------------------|----------------|--------------------|-------------------------------------------------|--------------------------------------------------------------------------|------------------------------------|-------------------------------------------------------------------------------------------------------------|-----------------------------------------------------------------------|-------------------------------------------------------------------------------|--------------------------------------------------------------------------------------------|------------------------------------------------------------------|
| 1                       |                             | -           | • •                                    | -                       | 7                            |                | •                  | 10                                              | 11 12                                                                    | 13                                 | Thether is passed. Wether over before is the                                                                | 16<br>Nother enter to Join a calation, and it                         | 17 18                                                                         | 19 20<br>Weller unter                                                                      | 4년 후                                                             |
| en<br>List              | NAME IN FULL                | Yrs. Nos.   | Sex. or<br>Single                      | or<br>Occupation.       | Read. Write.                 | Nationality    | Last Residence.    | in the<br>United States.                        | United States                                                            | b passage paid.                    | thether are the United States, and if so, 5 30 and hew much when and where. If 5 30 or lass.                | so, what relative,<br>their name and address.                         | Alashasa er an-<br>parted by sharity, a<br>if yes, state which. Polygamint.   | or anglise Condition of Heat<br>to taker in the Mestal and Physic<br>point States.         | th, Defern Crippi<br>cal. Natu: Couse                            |
| No.<br>auf der<br>Liste | Vollatändige Namens-Aufgabe | Alter       | ta- heirathet<br>chiacht nder<br>ledig | Stand<br>oder<br>Beraf. | Ob fikig zu<br>Losen Schroi- | Nationalität.  | Letzter Websert.   | Askunflahafen<br>in den<br>Vereinigten Staaten. | Endgültigen Reisszier ern Bartan<br>in Den<br>Versinigten Staatan. Angel | Bis Wer hat das<br>Reisegeld gezah | ten die Beeft Waren Sie früher schan in<br>nabe als 5 30 wie<br>et. viel, es 5 30 wie<br>falle wo end wann. | b Sie zu Verwandten geben, zu weichen<br>Name und Wahnseit derseiben. | Armenenter führ<br>Armenenter führ<br>ang genennen An-<br>geben, was derfatt. | testa Arbeits<br>estraut für die Gesundheitszusta<br>refaigtesta<br>be ab-<br>geschiesses. | ich. Gind S. wachs<br>sich. ader s. uppelt<br>welcherArt al Ursa |
| 1                       | Acuellar Sontiona           | 20V         | 1.                                     | Mome                    | 18 140                       |                | Lucrete            | Kunyon                                          | chaumen de The                                                           | y set                              |                                                                                                             | they bolan how them                                                   | T                                                                             | T.                                                                                         | and the second second                                            |
| 2                       | Vicenti Balaun              |             | ma                                     | feberor                 | mim                          | 1              | achona             |                                                 | Hal Asters 1 %                                                           | 1                                  |                                                                                                             | in liste Merchen                                                      |                                                                               | 10                                                                                         | 2.2                                                              |
| 3                       | Marrier Drierow             | YEV<br>19 V | 1 m                                    | - 4 -                   | me ne                        | 1000           | Judiona            | N /                                             | Tailston .                                                               | 1.                                 |                                                                                                             | to John Priedow                                                       | an D B                                                                        | a «7 h                                                                                     |                                                                  |
| 5.                      | **                          | 22V         | 411                                    | 4                       | mana                         | 1              | Popier             |                                                 | 1 Subois Pal                                                             | 4                                  | 1 1 30 1                                                                                                    | the Kiegen mohand                                                     | e                                                                             |                                                                                            | 9                                                                |
| 6                       | forail Seumann              | 19          | 41 4                                   | 4                       | 47                           | .24            | Lonsielly          |                                                 | Broston dalp                                                             | .1.0                               | 3.41                                                                                                        | and former                                                            | 1 1 4                                                                         | t.                                                                                         |                                                                  |
| 7                       | David Chironstowedy         | 22 V        | 4 1 5                                  | 75328                   | 2 2                          | Mussian        | Wais In            | 9 .                                             | Thices IS 9                                                              | · ·                                | 24                                                                                                          | in Poter Justice                                                      | Pelanny                                                                       | 1. 12                                                                                      |                                                                  |
| Ŷ                       | Poneio Granberg             | 1-11        | 11 10                                  | feiler                  | 24 3                         |                | alman              |                                                 | 1 1/                                                                     | - 9.                               | La Lipa 8                                                                                                   | how Bulley                                                            | go Thadk                                                                      | na le                                                                                      |                                                                  |
| 10                      | Dominik pirus               | YXV         | " he                                   | loborer                 | mi no,                       |                | Teliky             | 2 4                                             | Aschler ally                                                             | 1 "                                | 141 1                                                                                                       | and Jominik                                                           | У                                                                             |                                                                                            |                                                                  |
| "                       | Veronika<br>Yakab a apik    | 142 V       | 2 4                                    | laborer                 | no mi                        | 1.2            | Hurston            |                                                 | 111.12/1                                                                 | 1                                  | 111.6                                                                                                       | Conoway                                                               | · /                                                                           |                                                                                            | 1.1                                                              |
| 13                      | Jan Rogule.                 |             |                                        |                         | 2 01                         | )              | Jurolk.            |                                                 | ash bleak of                                                             |                                    | 561 4 400                                                                                                   | in the treeans                                                        |                                                                               | 25                                                                                         |                                                                  |
| 14                      | Adam Godula                 | 29 V        |                                        | Leborer                 | * 1                          | Justian        | Velwaria           | 4                                               | Surgent fre                                                              | 1                                  | stof , bon                                                                                                  | er Thomas Jo charles                                                  | Jaum ?                                                                        | E. L. 9. J. U.                                                                             | 1 Semuchor                                                       |
| 15                      | Stand Przyb                 |             | 18 1.4                                 | lalog                   | no no                        | Ĺ              | Tagosiyn           | - 4 1                                           | O hf                                                                     | 4                                  | nso/"                                                                                                       | His ten Lacarba                                                       | The largers                                                                   | non Mord                                                                                   | in                                                               |
| 17                      | Jan Maiseplat               |             | 44 40                                  | 9                       | 2 2                          | _              | . "                |                                                 | 2 min 1                                                                  | 1                                  | 112                                                                                                         | min in theme                                                          | 1                                                                             |                                                                                            | >                                                                |
| 18                      | Jan Trot                    | 18 V        | 414                                    |                         | 1 2                          | (d))))         | Mabler             |                                                 | Micage Ma /                                                              | 1 9                                |                                                                                                             | this has farth                                                        | 2.2                                                                           | - M                                                                                        |                                                                  |
| 19                      | Jan Revelousice             |             | 24."                                   | 11                      | 17                           | 7              | Sulicet.           | 1 7 -                                           | Chicose the                                                              | 1                                  | 20                                                                                                          | a hinder Recharder                                                    |                                                                               | /                                                                                          |                                                                  |
| 21                      | Bartoon Mainelell           |             | 101.4                                  | 1                       | 51                           | 4              | Zarryche           | 1 C 7 V                                         | lovoj, kik                                                               |                                    | 367                                                                                                         | him total                                                             | no 365                                                                        |                                                                                            |                                                                  |
| 22                      | herry Banch                 |             | pikan                                  | 1 19 80                 | 37                           | and the second | - man and the      |                                                 | Notering ailing                                                          | 6.                                 | 367 .                                                                                                       | nofrich                                                               | and have a property of a                                                      |                                                                                            | 14.1                                                             |
| 23                      | Jam Papiek                  |             | 11/10                                  | 1                       | 23                           |                | Whoblern Juliantes |                                                 | Dongod las for                                                           | 1                                  |                                                                                                             | the thele Pape                                                        | 188-72                                                                        |                                                                                            | mil che                                                          |
| 24                      | Yosh March                  | Ku          | fil s                                  | 7                       | nono                         | 1.30           | Min                | i Z - W                                         | Potrad lik                                                               |                                    | 261                                                                                                         | ile for Acholad                                                       | hason                                                                         | are .                                                                                      |                                                                  |
| 26                      | Subal Hac                   | 24V         | N/.                                    |                         | 14 %                         | 4              | hello              | , .                                             | Interest y                                                               | 10 11                              | 29/10-6                                                                                                     | In Autorianya                                                         |                                                                               | 1. an all                                                                                  | Ly R.                                                            |
| 27                      | 1                           |             | 1 19                                   | nono                    | 12:12                        | 1 1 0          | Inda               | - · · · ·                                       | Sith bergh HI                                                            | 0 1                                |                                                                                                             | Mighetto Kal                                                          | 1. 11                                                                         | ne ave . 65                                                                                |                                                                  |
| 28                      | Indres Scheipappie          | 32          | m 14                                   | farme                   | 21                           | Tun gantom     | Promon             | " K                                             | deution of 1 g                                                           | 1 . "                              | \$ 201 4                                                                                                    | " more                                                                | Hat I                                                                         |                                                                                            |                                                                  |
| -                       | 100 Tomakowith              | 23 V        | 1.12                                   | 1 .                     | 1.10                         | nungaum        | 1 Toke             | we the rep                                      | Tohuston for                                                             | 19                                 | 201 0                                                                                                       | an Jaira Trentla                                                      |                                                                               |                                                                                            |                                                                  |

David Chrzonstowski Patricia Manifest departed Hamburg January 25, 1902 NYC Arrival Manifest---age 25, shoemaker from Warsaw

## Name: David Chrzonstowski Departure Date: 25 Jan 1902 Estimated birth year: abt 1877 Age Year: 25 Gender: männlich (Male) Marital Status: ledig (Single) Family: Household members Residence: Warschau (Warszawa) Ethnicity/Nationality: Russland (Russian) Occupation: Schustergeselle [BTS trans: shoemaker or cobbler assistant]

## Ship Name: Patricia

Shipping Line: Hamburg-Amerika Linie (Hamburg-Amerikanische Packetfahrt-Actien-Gesellschaft) Ship Type: Dampfschiff Accommodation: Zwischendeck Ship Flag: Deutschland Port of Departure: Hamburg Port of Arrival: Boulogne-sur-Mer; Plymouth; New York

Volume: 373-7 I, VIII A 1 Band 127 Page: 165 Microfilm Roll Number: K\_1772

Source Citation: Staatsarchive Hamburg, 373-7 I, VIII A 1 Band 127, Seite 165(Mikrofilm Nr. K\_1772,

Source Information:

Staatsarchiv Hamburg. Hamburg Passenger Lists, 1850-1934 [database on-line]. Provo, UT, USA: Ancestry.com Operations Inc, 2008. Original data: Staatsarchiv Hamburg, Bestand: 373-7 I, VIII (Auswanderungsamt I). Mikrofilmrollen K 1701 - K 2008, S 17363 - S 17383, 13116 - 13183.